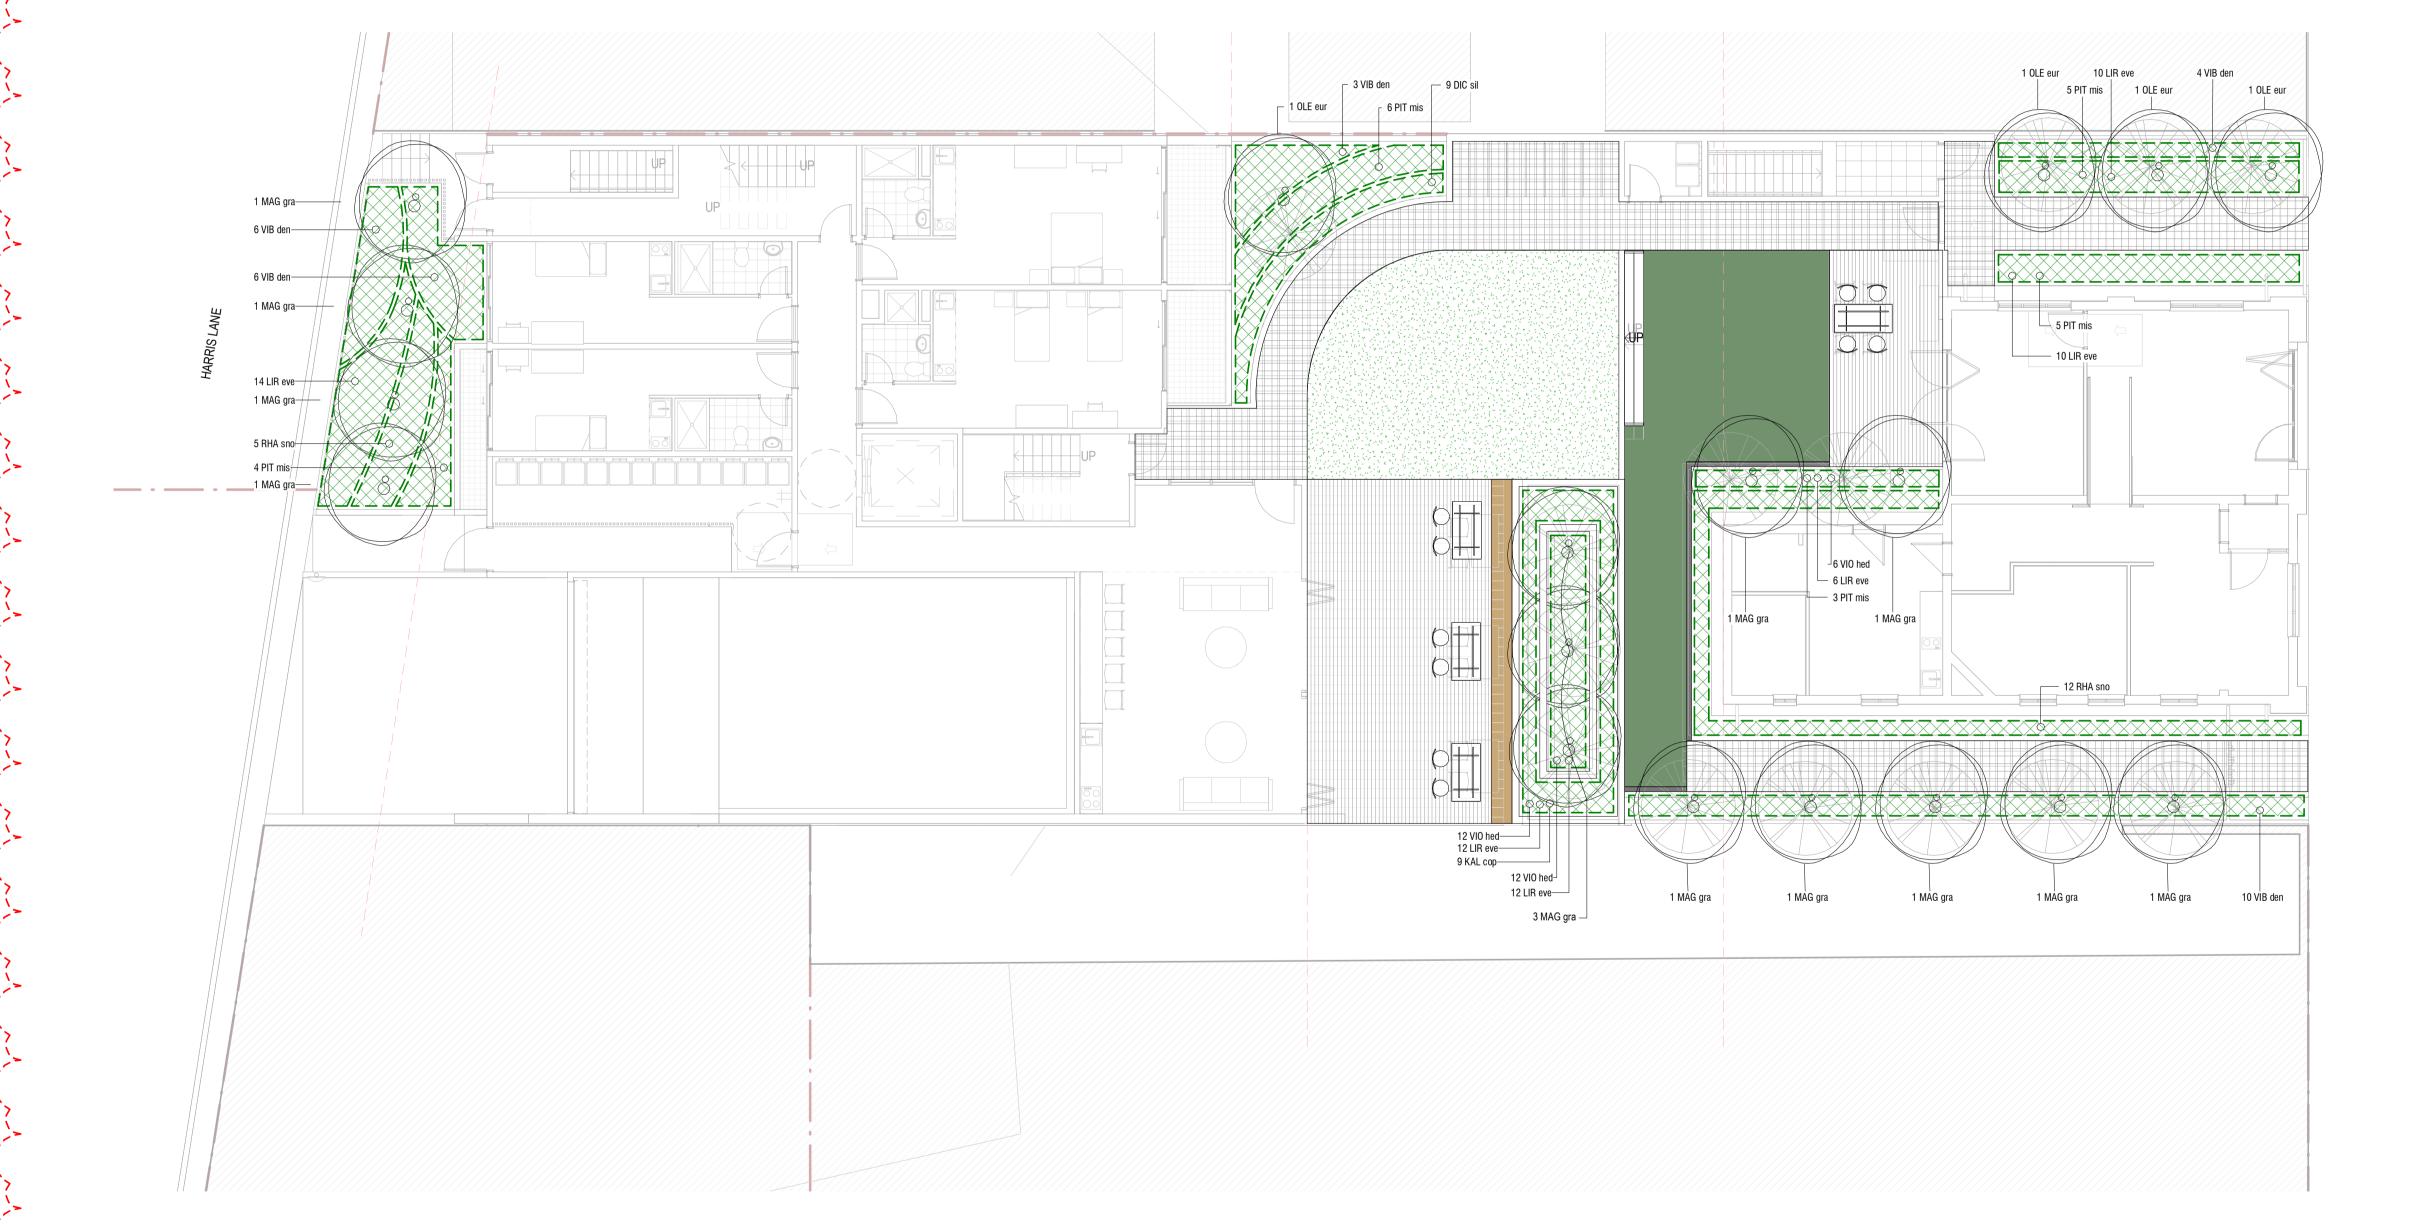

DRAWING TITLE

LANDSCAPE PLAN -**GROUND LEVEL** 

| DRAWN CHECKED DB                |       |                     |      |          |
|---------------------------------|-------|---------------------|------|----------|
| ISSUE<br>20/12/2019 10:58:42 AM |       | SCALE @ A1<br>1:100 |      |          |
| PROJECT No                      | STAGE | DRAWING No          |      | REVISION |
| 17411                           | DA    | LSC-                | 1000 | 4        |

| Planting Schedule          |                                                                                                                                                                                              |                                                                                                                                                                                                                                                                                                                          |                                                                                                                                                                                                                                                                                                                                   |                                                                                                                                                                                                                                                                                                                                                                                                                                                                                             |  |  |
|----------------------------|----------------------------------------------------------------------------------------------------------------------------------------------------------------------------------------------|--------------------------------------------------------------------------------------------------------------------------------------------------------------------------------------------------------------------------------------------------------------------------------------------------------------------------|-----------------------------------------------------------------------------------------------------------------------------------------------------------------------------------------------------------------------------------------------------------------------------------------------------------------------------------|---------------------------------------------------------------------------------------------------------------------------------------------------------------------------------------------------------------------------------------------------------------------------------------------------------------------------------------------------------------------------------------------------------------------------------------------------------------------------------------------|--|--|
| Botanical Name             | Description                                                                                                                                                                                  | Minimum Pot Size                                                                                                                                                                                                                                                                                                         | Height And<br>Spread                                                                                                                                                                                                                                                                                                              | No. Required                                                                                                                                                                                                                                                                                                                                                                                                                                                                                |  |  |
|                            |                                                                                                                                                                                              |                                                                                                                                                                                                                                                                                                                          |                                                                                                                                                                                                                                                                                                                                   |                                                                                                                                                                                                                                                                                                                                                                                                                                                                                             |  |  |
| MAGNOLIA grandiflora       | Teddy Bear                                                                                                                                                                                   | 45 Ltr                                                                                                                                                                                                                                                                                                                   | 2500x1200mm                                                                                                                                                                                                                                                                                                                       | 14                                                                                                                                                                                                                                                                                                                                                                                                                                                                                          |  |  |
| OLEA europaea              | Olive                                                                                                                                                                                        | 100 Ltr                                                                                                                                                                                                                                                                                                                  | 2500x1200mm                                                                                                                                                                                                                                                                                                                       | 4                                                                                                                                                                                                                                                                                                                                                                                                                                                                                           |  |  |
|                            | •                                                                                                                                                                                            |                                                                                                                                                                                                                                                                                                                          |                                                                                                                                                                                                                                                                                                                                   |                                                                                                                                                                                                                                                                                                                                                                                                                                                                                             |  |  |
| DICHONDRA 'Silver Falls'   | Silver Falls                                                                                                                                                                                 | 140mm                                                                                                                                                                                                                                                                                                                    | 200x2000mm                                                                                                                                                                                                                                                                                                                        | 9                                                                                                                                                                                                                                                                                                                                                                                                                                                                                           |  |  |
| KALANCHOE 'Copper Spoons'  | Copper Spoons                                                                                                                                                                                | 200mm                                                                                                                                                                                                                                                                                                                    | 1800x800mm                                                                                                                                                                                                                                                                                                                        | 9                                                                                                                                                                                                                                                                                                                                                                                                                                                                                           |  |  |
| LIRIOPE 'Evergreen Giant'  | Evergreen Giant                                                                                                                                                                              | 140mm                                                                                                                                                                                                                                                                                                                    | 200x200mm                                                                                                                                                                                                                                                                                                                         | 64                                                                                                                                                                                                                                                                                                                                                                                                                                                                                          |  |  |
| PITTOSPORUM 'Miss Muffet'  | Miss Muffet                                                                                                                                                                                  | 200mm                                                                                                                                                                                                                                                                                                                    | 1000x1500mm                                                                                                                                                                                                                                                                                                                       | 23                                                                                                                                                                                                                                                                                                                                                                                                                                                                                          |  |  |
| RHAPHIOLEPIS 'Snow Maiden' | Snow Maiden                                                                                                                                                                                  | 200mm                                                                                                                                                                                                                                                                                                                    | 1000x1000mm                                                                                                                                                                                                                                                                                                                       | 17                                                                                                                                                                                                                                                                                                                                                                                                                                                                                          |  |  |
| VIBURNUM 'Dense Fence'     | Dense Fence                                                                                                                                                                                  | 200mm                                                                                                                                                                                                                                                                                                                    | 2500x2000mm                                                                                                                                                                                                                                                                                                                       | 29                                                                                                                                                                                                                                                                                                                                                                                                                                                                                          |  |  |
| VIOLA hederacea            | Native Violet                                                                                                                                                                                | 140mm                                                                                                                                                                                                                                                                                                                    | 200x200mm                                                                                                                                                                                                                                                                                                                         | 30                                                                                                                                                                                                                                                                                                                                                                                                                                                                                          |  |  |
|                            | MAGNOLIA grandiflora OLEA europaea  DICHONDRA 'Silver Falls' KALANCHOE 'Copper Spoons' LIRIOPE 'Evergreen Giant' PITTOSPORUM 'Miss Muffet' RHAPHIOLEPIS 'Snow Maiden' VIBURNUM 'Dense Fence' | Botanical Name Description  MAGNOLIA grandiflora Teddy Bear OLEA europaea Olive  DICHONDRA 'Silver Falls' Silver Falls KALANCHOE 'Copper Spoons' Copper Spoons LIRIOPE 'Evergreen Giant' Evergreen Giant PITTOSPORUM 'Miss Muffet' Miss Muffet RHAPHIOLEPIS 'Snow Maiden' Snow Maiden VIBURNUM 'Dense Fence' Dense Fence | Botanical Name  Description  Minimum Pot Size  MAGNOLIA grandiflora  OLEA europaea  Olive  100 Ltr  DICHONDRA 'Silver Falls'  KALANCHOE 'Copper Spoons'  Copper Spoons  LIRIOPE 'Evergreen Giant'  PITTOSPORUM 'Miss Muffet'  RHAPHIOLEPIS 'Snow Maiden'  VIBURNUM 'Dense Fence'  Dense Fence  Minimum Pot Size  Minimum Pot Size | Botanical Name  Description  Minimum Pot Size  Height And Spread  MAGNOLIA grandiflora  Teddy Bear  Olive  100 Ltr  2500x1200mm  DICHONDRA 'Silver Falls'  Silver Falls  140mm  200x2000mm  KALANCHOE 'Copper Spoons'  Copper Spoons  200mm  1800x800mm  LIRIOPE 'Evergreen Giant'  Evergreen Giant  140mm  200x2000mm  PITTOSPORUM 'Miss Muffet'  Miss Muffet  200mm  RHAPHIOLEPIS 'Snow Maiden'  Snow Maiden  200mm  1000x1000mm  VIBURNUM 'Dense Fence'  Dense Fence  200mm  2500x2000mm |  |  |