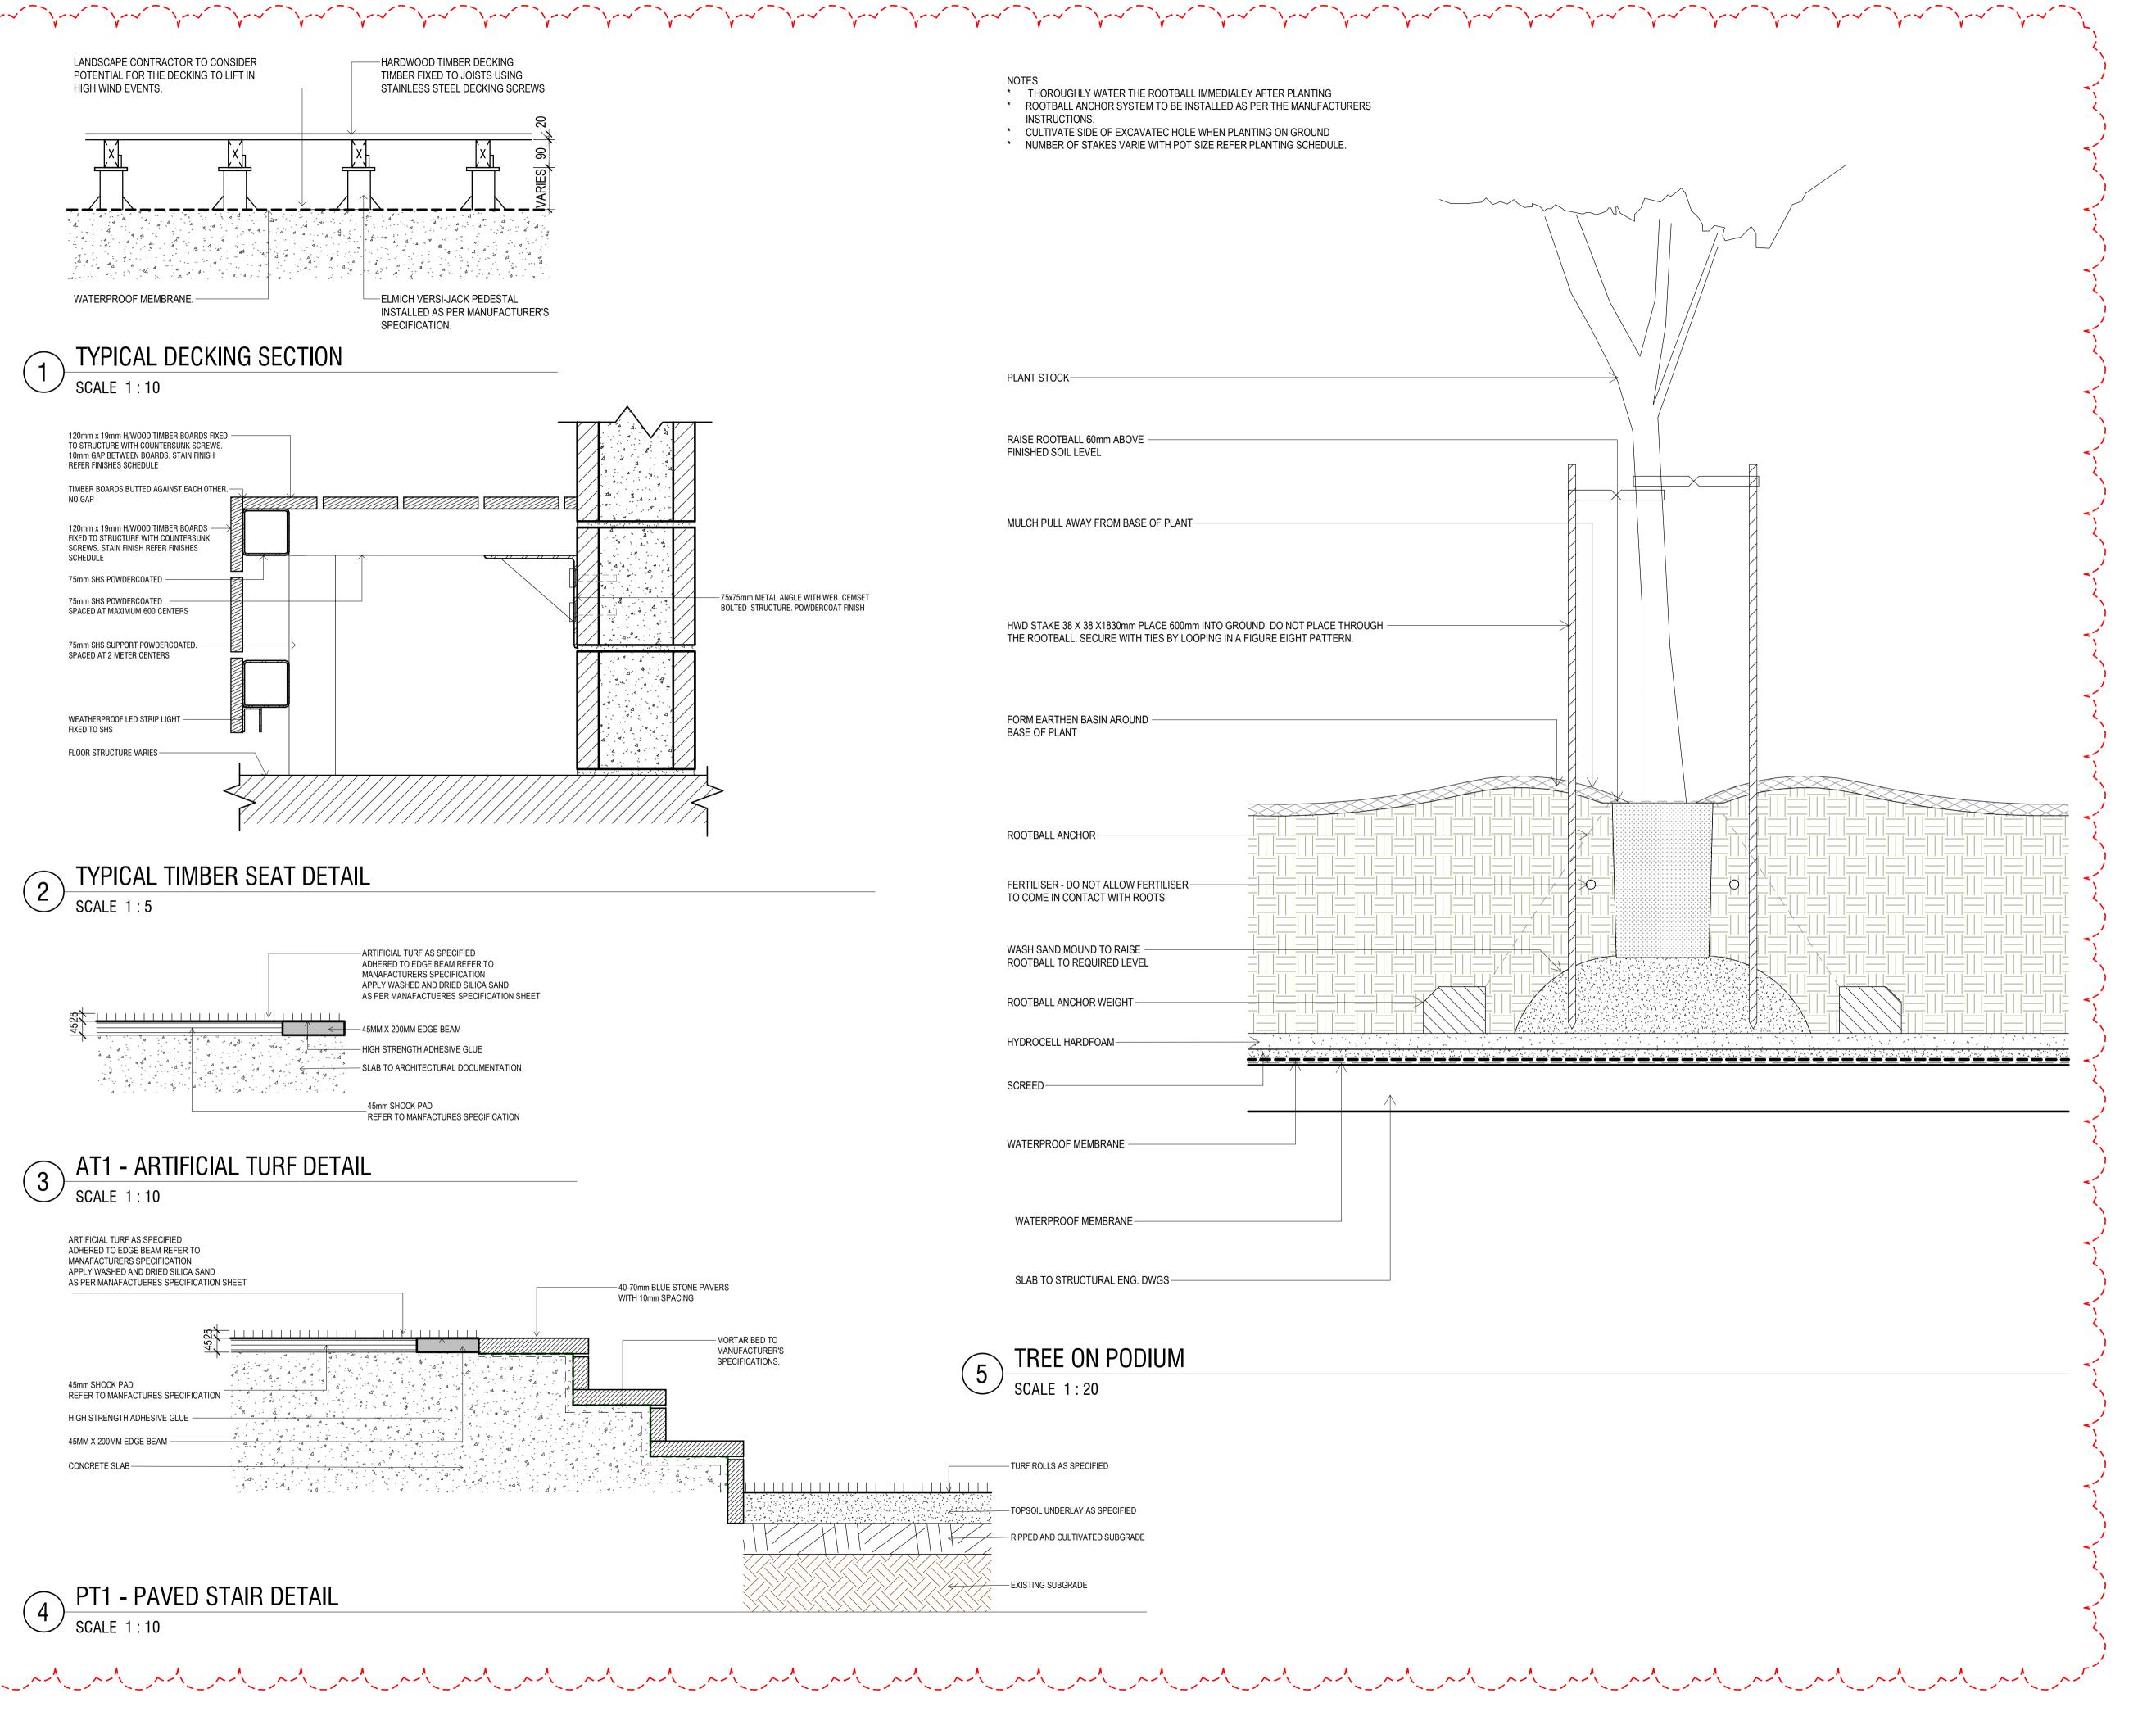

ORGANIC MULCH AS SPECIFIED - TOPSOIL AS SPECIFIED - AMEILORATED, RIPPED AND CULTIVATED SUBGRADE AS SPECIFIED. - EXISTING SUBGRADE

TYPICAL GARDEN PROFILE

TYPICAL CONCRETE GARDEN EDGE DETAIL

TYPICAL TURF PROFILE

- CONTAINERISED PLANT MATERIAL AS PER PLANTING SCHEDULE OSMOCOTE OR SIMILAR APPROVED FERTILISER BY LANDSCAPE CONTRACTOR INSTALLED AT RATES RECOMMENDED BY MANUFACTURER ORGANIC MULCH BY LANDSCAPE CONTRACTOR AS SPECIFIED (KEEP 50mm CLEAR OF BASE OF PLANT STEMS). TOPSOIL AS SPECIFIED

RIPPED AND CULTIVATED

— EXISTING SUBGRADE

SUBGRADE

CONTAINERISED PLANT MATERIAL AS PER PLANTING SCHEDULE

PLANT NUMBERS

REFER TO LANDSCAPE PLANS FOR

PLAN VIEW

NOTES:

TYPICAL SHRUB PLANTING DETAIL

SCALE 1:20

TYPICAL GARDEN-PATHWAY INTERFACE

TYPICAL TURF-PATHWAY INTERFACE

40-70mm BLUE STONE PAVERS WITH 10mm SPACING MORTAR BED TO MANUFACTURER'S SPECIFICATIONS.

PT1 - PAVED PATHWAY DETAIL