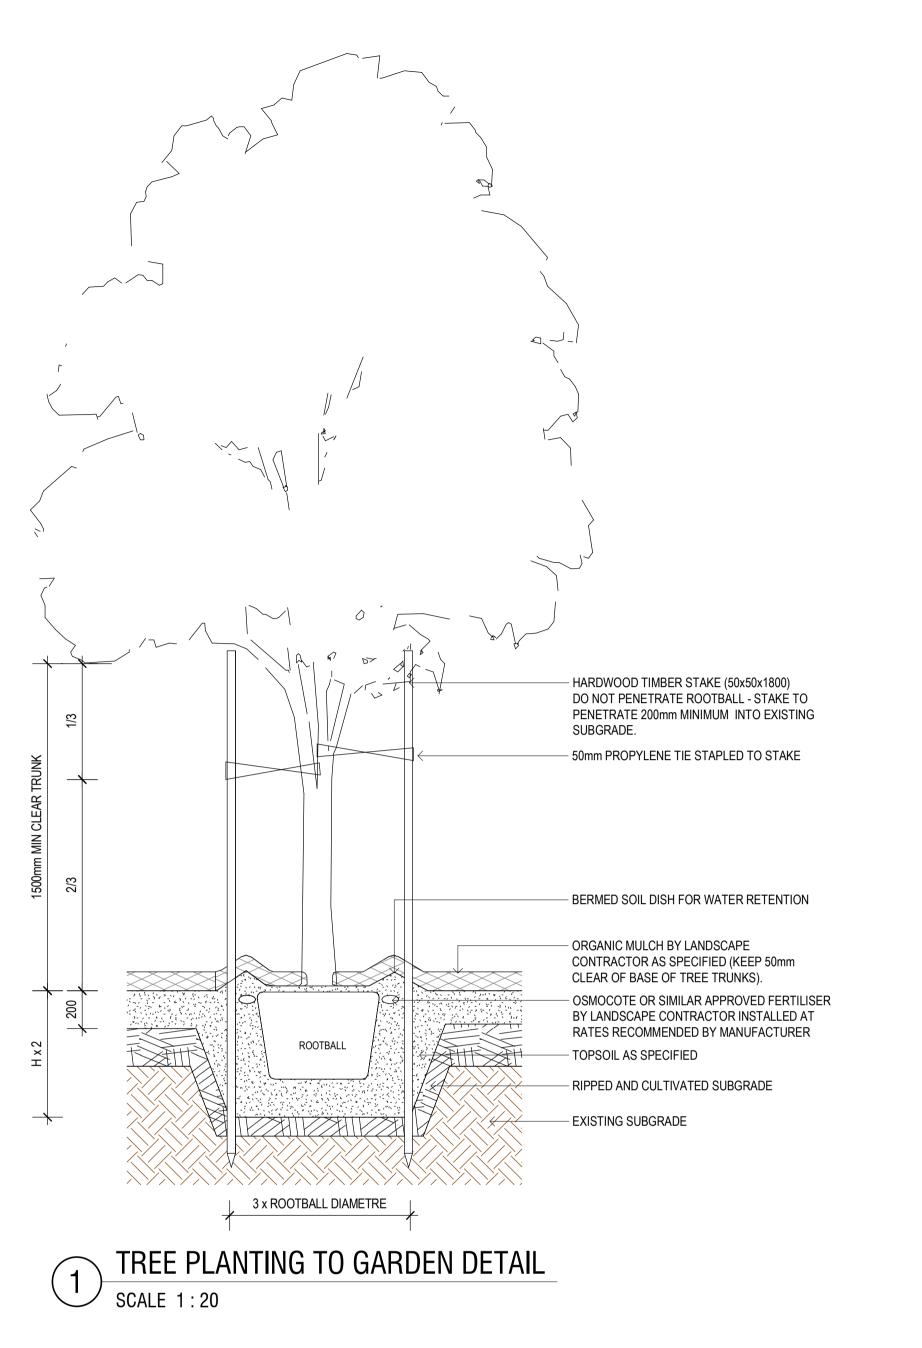

ORGANIC MULCH AS SPECIFIED - TOPSOIL AS SPECIFIED - AMEILORATED, RIPPED AND CULTIVATED SUBGRADE AS SPECIFIED. - EXISTING SUBGRADE

TYPICAL GARDEN PROFILE

TYPICAL CONCRETE GARDEN EDGE DETAIL

TYPICAL TURF PROFILE

- CONTAINERISED PLANT MATERIAL AS PER PLANTING SCHEDULE OSMOCOTE OR SIMILAR APPROVED FERTILISER BY LANDSCAPE CONTRACTOR INSTALLED AT RATES RECOMMENDED BY MANUFACTURER ORGANIC MULCH BY LANDSCAPE CONTRACTOR AS SPECIFIED (KEEP 50mm CLEAR OF BASE OF PLANT STEMS). TOPSOIL AS SPECIFIED

RIPPED AND CULTIVATED

— EXISTING SUBGRADE

SUBGRADE

CONTAINERISED PLANT MATERIAL AS PER PLANTING SCHEDULE

PLANT NUMBERS

REFER TO LANDSCAPE PLANS FOR

PLAN VIEW

NOTES:

TYPICAL SHRUB PLANTING DETAIL

SCALE 1:20

TYPICAL GARDEN-PATHWAY INTERFACE

TYPICAL TURF-PATHWAY INTERFACE

40-70mm BLUE STONE PAVERS WITH 10mm SPACING MORTAR BED TO MANUFACTURER'S SPECIFICATIONS.

PT1 - PAVED PATHWAY DETAIL

## FERTILIZER SCHEDULE:

N:P:K RATIO APPLICATION RATE ALL PLANTED TREES: 20-10-10 AND TRACE ELEMENTS GROUND COVER/SHRUBS: 13-5.6-10.8 100 GMS/m2

PRODUCT: OSMOCOTE PLUS 8 - 9 MONTHS

EXCAVATE PLANTING HOLES USING A BACKHOE OR SIMILAR MACHINE TO DEPTHS SHOWN ON THE DRAWINGS. BREAK UP THE BASE OF THE HOLE A FURTHER 100mm AND LOOSEN COMPACTED SIDES OF THE HOLE TO PREVENT CONFINEMENT OF ROOT GROWTH. EXCAVATE A HOLE TO TWICE THE DIAMETER OF THE ROOT BALL AND AT LEAST 200mm DEEPER THAN THE ROOT BALL.

USE PLANTS WITH THE FOLLOWING CHARACTERISTICS:

LARGE HEALTHY ROOT SYSTEMS, WITH NO EVIDENCE OF ROOT CURL, RESTRICTION OR DAMAGE.

VIGOROUS, WELL ESTABLISHED, FREE FROM DISEASE AND PESTS, OF GOOD FORM CONSISTENT WITH THE SPECIES OR VARIETY. HARDENED OFF, NOT SOFT OR FORCED, AND SUITABLE FOR PLANTING IN THE NATURAL CLIMATIC CONDITIONS PREVAILING AT THE SITE.

USE TREES WHICH, UNLESS REQUIRED TO BE MULTI-STEMMED, HAVE A SINGLE LEADING SHOOT. DELIVER PLANT MATERIAL TO THE SITE ON A DAY TO DAY BASIS, AND PLANT IMMEDIATELY AFTER DELIVERY. DO NOT VARY THE PLANT LOCATIONS FROM THOSE SHOWN ON THE DRAWINGS IF IT APPEARS NECESSARY TO VARY THE LOCATIONS AND SPACING TO AVOID SERVICE LINES, OR TO COVER THE AREA UNIFORMLY, OR FOR OTHER REASONS, APPLY FOR INSTRUCTIONS FROM THE LANDSCAPE ARCHITECT.

DO NOT PLANT IN UNSUITABLE WEATHER CONDITIONS SUCH AS EXTREME HEAT, COLD, WIND OR RAIN. IN OTHER THAN SANDY SOILS, SUSPEND EXCAVATION WHEN THE SOIL IS WET, OR DURING FROST PERIODS. THOROUGHLY WATER THE PLANTS BEFORE PLANTING, IMMEDIATELY AFTER PLANTING, AND AS REQUIRED TO MAINTAIN GROWTH RATES FREE

OF STRESS.

REMOVE THE PLANT FROM THE CONTAINER WITH MINIMUM DISTURBANCE TO THE ROOT BALL, ENSURE THAT THE ROOT BALL IS MOIST AND PLACE IT IN ITS FINAL POSITION, IN THE CENTRE OF THE HOLE AND PLUMB, AND WITH THE TOP SOIL LEVEL OF THE PLANT ROOT BALL LEVEL WITH THE FINISHED SURFACE OF THE SURROUNDING SOIL.

FERTILIZE ALL PLANTING IN ACCORDANCE WITH THE FERTILIZER SCHEDULE.

BACKFILL WITH TOPSOIL MIXTURE. LIGHTLY TAMP AND WATER TO ELIMINATE AIR POCKETS. ENSURE THAT TOPSOIL IS NOT PLACED OVER THE TOP OF THE ROOT BALL. SO THAT THE PLANT STEM REMAINS THE SAME HEIGHT ABOVE GROUND AS IT WAS IN THE CONTAINER.

MULCH TYPE: REFER TO MATERIALS & FINISHES SCHEDULE. USE ORGANIC MULCH WHICH IS FREE OF DELETERIOUS AND EXTRANEOUS MATTER SUCH AS SOIL, WEEDS AND STICKS.

PLACE MULCH CLEAR OF PLANT STEMS, AND RAKE TO AN EVEN SURFACE FLUSH WITH THE SURROUNDING FINISHED LEVELS.