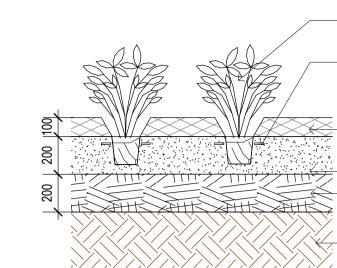

ORGANIC MULCH AS SPECIFIED - TOPSOIL AS SPECIFIED - AMEILORATED, RIPPED AND CULTIVATED SUBGRADE AS SPECIFIED. - EXISTING SUBGRADE

TYPICAL GARDEN PROFILE

TYPICAL CONCRETE GARDEN EDGE DETAIL

TYPICAL TURF PROFILE

- CONTAINERISED PLANT MATERIAL AS PER PLANTING SCHEDULE OSMOCOTE OR SIMILAR APPROVED FERTILISER BY LANDSCAPE CONTRACTOR INSTALLED AT RATES RECOMMENDED BY MANUFACTURER ORGANIC MULCH BY LANDSCAPE CONTRACTOR AS SPECIFIED (KEEP 50mm CLEAR OF BASE OF PLANT STEMS). TOPSOIL AS SPECIFIED

RIPPED AND CULTIVATED

— EXISTING SUBGRADE

SUBGRADE

CONTAINERISED PLANT MATERIAL AS PER PLANTING SCHEDULE

PLANT NUMBERS

REFER TO LANDSCAPE PLANS FOR

PLAN VIEW

NOTES:

TYPICAL SHRUB PLANTING DETAIL

SCALE 1:20

TYPICAL GARDEN-PATHWAY INTERFACE

TYPICAL TURF-PATHWAY INTERFACE

40-70mm BLUE STONE PAVERS WITH 10mm SPACING MORTAR BED TO MANUFACTURER'S SPECIFICATIONS.

PT1 - PAVED PATHWAY DETAIL