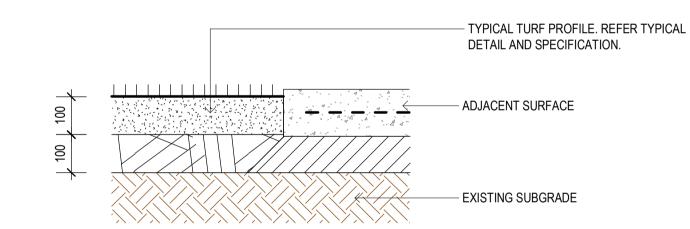

ORGANIC MULCH AS SPECIFIED - TOPSOIL AS SPECIFIED - AMEILORATED, RIPPED AND CULTIVATED SUBGRADE AS SPECIFIED. - EXISTING SUBGRADE

TYPICAL GARDEN PROFILE

TYPICAL CONCRETE GARDEN EDGE DETAIL

TYPICAL TURF PROFILE

GRASSED AREAS MUST BE FINISHED 20mm BELOW ADJACENT HARDSTAND SURFACES, SUCH AS KERBS, PATHWAYS OR SWALES.