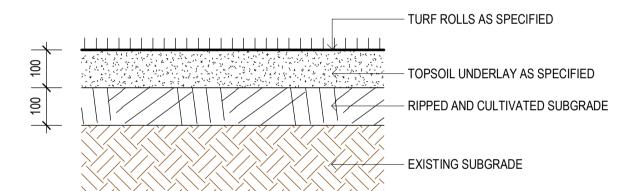

ORGANIC MULCH AS SPECIFIED - TOPSOIL AS SPECIFIED - AMEILORATED, RIPPED AND CULTIVATED SUBGRADE AS SPECIFIED. - EXISTING SUBGRADE

TYPICAL GARDEN PROFILE

TYPICAL CONCRETE GARDEN EDGE DETAIL

TYPICAL TURF PROFILE

CONDITIONERS OR OTHER ADDITIVES TO BE THOROUGHLY MIXED BEFORE PLACING.

TOP DRESSING: COARSE SOIL TO AS 4419, SUITABLE FOR APPLICATION FOR GRASSED AREAS; SPREAD TOPSOIL ON THE PREPARED SUBSOIL AND GRADE EVENLY, MAKING NECESSARY ALLOWANCES TO PERMIT THE FOLLOWING: REQUIRED FINISHED LEVELS AND CONTOURS MAY BE ACHIEVED AFTER LIGHT COMPACTION;

GRASSED AREAS MUST BE FINISHED 20mm BELOW ADJACENT HARDSTAND SURFACES, SUCH AS KERBS, PATHWAYS OR SWALES.