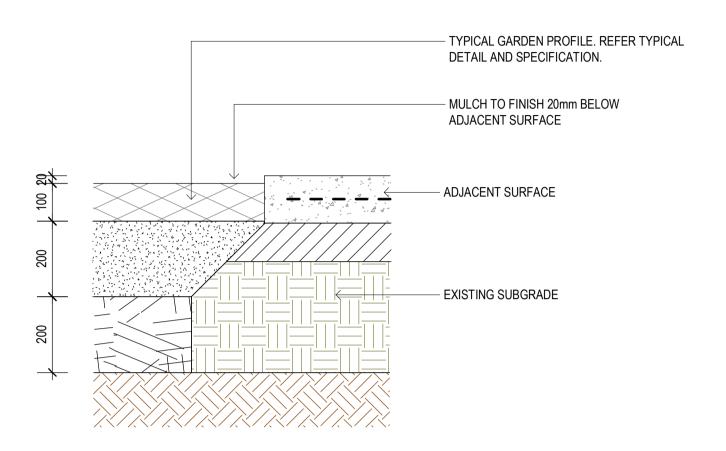

ORGANIC MULCH AS SPECIFIED - TOPSOIL AS SPECIFIED - AMEILORATED, RIPPED AND CULTIVATED SUBGRADE AS SPECIFIED. - EXISTING SUBGRADE

TYPICAL GARDEN PROFILE

TYPICAL CONCRETE GARDEN EDGE DETAIL

TYPICAL TURF PROFILE

GRASSED AREAS MUST BE FINISHED 20mm BELOW ADJACENT HARDSTAND SURFACES, SUCH AS KERBS, PATHWAYS OR SWALES.