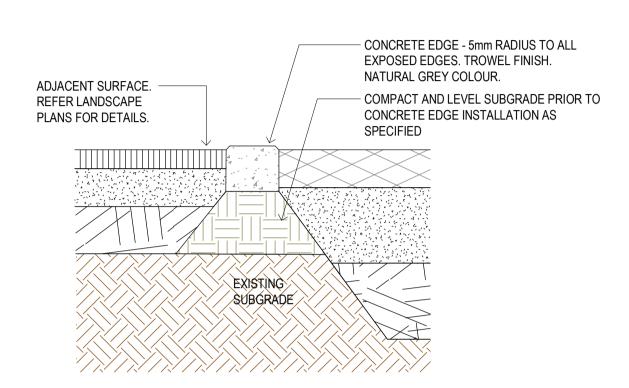

ORGANIC MULCH AS SPECIFIED - TOPSOIL AS SPECIFIED - AMEILORATED, RIPPED AND CULTIVATED SUBGRADE AS SPECIFIED. - EXISTING SUBGRADE

TYPICAL GARDEN PROFILE

TYPICAL CONCRETE GARDEN EDGE DETAIL

TYPICAL TURF PROFILE

TYPICAL SHRUB PLANTING DETAIL

SCALE 1:20

TYPICAL GARDEN-PATHWAY INTERFACE

TYPICAL TURF-PATHWAY INTERFACE

40-70mm BLUE STONE PAVERS WITH 10mm SPACING MORTAR BED TO MANUFACTURER'S SPECIFICATIONS.

PT1 - PAVED PATHWAY DETAIL